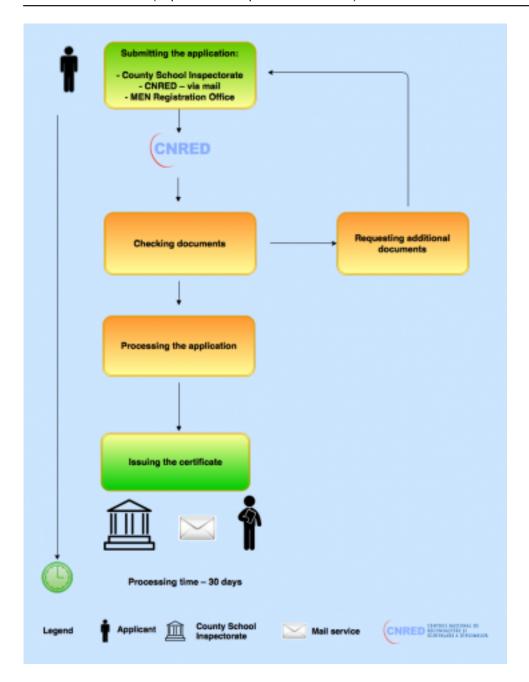

## Submitting the application

Ministry of National Education Registration Office

Working hours: **Monday-Thursday**, 09:00-11:00 and 14:00-16:00 | **Friday**, 09:00-11:00

• by mail service

Ministry of National Education Registration Office,

10 Spiru Haret street, District 1, 010176, Bucharest

- at the appropriate County School Inspectorate
- 2182 reads

EN - echivalare-perioade-studii-preuniversitare-clasele-11-12

• 1759 reads

# Required documents / Checking documents

- 1. Application form
- **2. School situation abroad**, with the school years and promoted classes, showing subjects and marks obtained:

- copy, if the study document is issued in Romanian, English, French,
  Spanish, Italian language
- copy and certified translation (in original) in Romanian language for the documents issued in other languages
- **3. Previous school situation** transcript of records for IX X grades:
  - copy, if the study document is issued in Romanian, English, French,
    Spanish, Italian language
  - copy and certified translation (in original) in Romanian language for the documents issued in other languages

### 4. Identification paper - copy

- passport
- Identity card
- proof of legal name change, if applicable, copy for documents in Romanian language / English / French / Spanish / Italian, and authorized translation in Romanian for other languages

#### **Evaluation of documents**

The processing time is 30 days from the date of registration of the application, which should include proper and complete documentation. If considerable research or correspondence to obtain necessary information is required, during unusually busy periods or when circumstances beyond our control prevail, the time span as indicated above may be extended.

### Issuing the certificate

Working hours: Monday to Thursday, between 09:00 - 12:00, 12:30 - 15:00

- County School Inspectorate
- CNRED

National Centre for Equivalence and Recognition of Diplomas nr. 12 Spiru Haret street, district 1, 010176 Bucharest

• Via mail, to the address indicated in the application

• Via courier – payment upon reaching destination - the courier service is contracted by the applicant

The certificate is issued to the holder or to a person authorized by power of attorney.